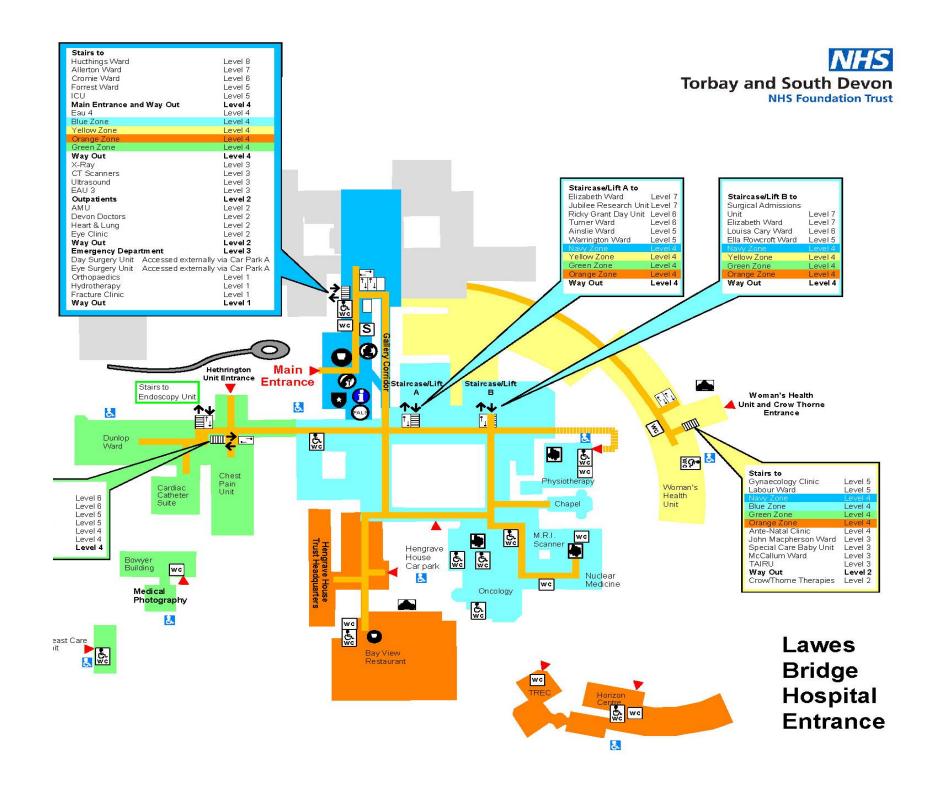

To get to the Horizon centre at Torbay Hospital follow the signs from the main entrance from Lawes Bridge rd (This entrance is located on the crossroads opposite McDonalds / Pure Gym). The Horizon Centre is on the left hand side, following the first road on the left from the main entrance to the Hospital grounds, as you walk up a slight hill. Report to the Horizon Centre main reception and you will be taken to the TREC centre, which is attached to Horizon, for the exam. There are toilets located in both the Horizon Centre and the TREC if required.

## Please see the Maps below