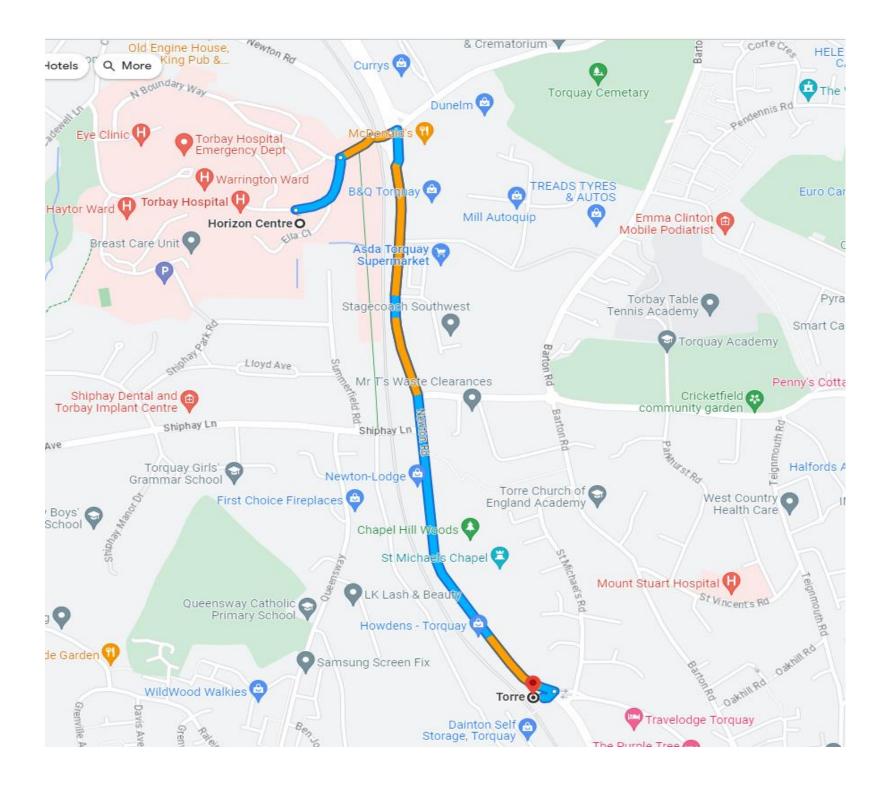

The nearest train station is Torre, which is a 15 min walk or a short taxi ride from the Hospital. (Please see Map Below). Local accommodation is available through one of the many B&B options in Torquay. Any located on Avenue Rd, are a short walk from the Hospital. If a taxi is required, then one can be booked through Torbay taxis on: 01803 211 611 or the Torbay Cab Company on: 01803 292 292

## Please see the Maps below